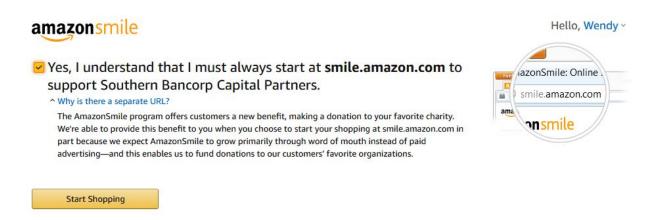

4. Select "Southern Bancorp Capital Partners." (Note: even the location says Little Rock, AR, you will be donating to ALL of SBCP, in AR, MS, and wherever SBCP serves).

5. Check the box that says "Yes, I understand that I must always start at smile.amazon.com

You are set up! Next time you want to order anything from Amazon, just go to <a href="http://smile.amazon.com">http://smile.amazon.com</a> and Amazon will donate a fraction of the costs to SBCP!

Remember, in order for SBCP to get the donation, you MUST have the "smile" part in your URL: https://smile.amazon.com/product/....