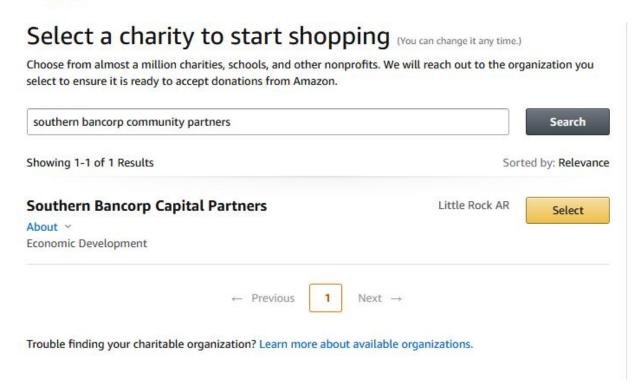

# Support Southern Bancorp Community Partners through Amazon Smile

- 1. Go to http://smile.amazon.com (Note: it must have the "smile"!)
- 2. Sign into your Amazon account.
- 3. If you haven't selected a 501(c)3 already, it will prompt you to select one. Type "Southern Bancorp Community Partners" or "Southern Bancorp Capital Partners" into the search box:

4. Select "Southern Bancorp Capital Partners." (Note: even the location says Little Rock, AR, you will be donating to ALL of SBCP, in AR, MS, and wherever SBCP serves).

5. Check the box that says "Yes, I understand that I must always start at smile.amazon.com